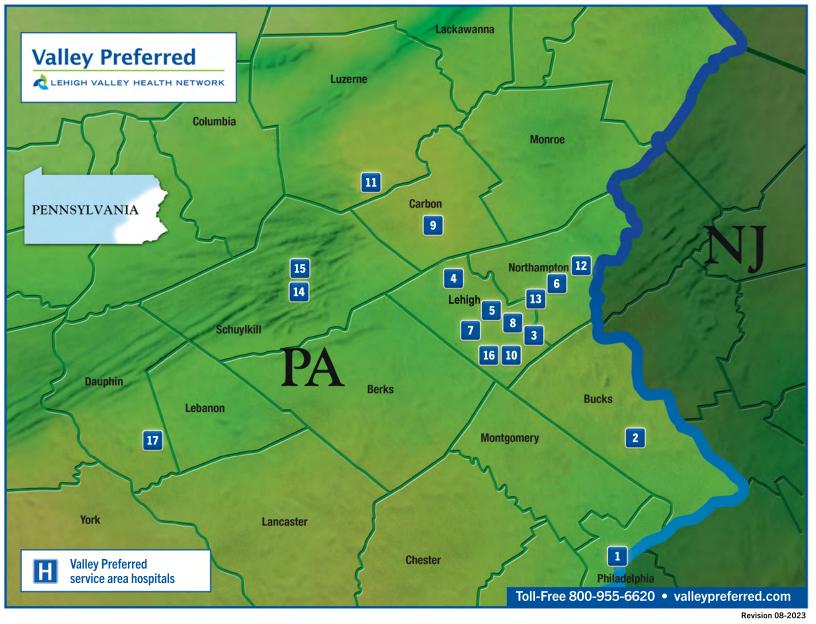

- 1. Children's Hospital of Philadelphia
- 2. Doylestown Hospital
- 3. Good Shepherd Rehabilitation Hospital
- 4. KidsPeace Hospital
- 5. Lehigh Valley Health Network-1503 N. Cedar Crest
- 6. Lehigh Valley Health Network-Highland Avenue
- 7. Lehigh Valley Health Network-Tilghman
- 8. Lehigh Valley Hospital-17th Street
- 9. Lehigh Valley Hospital–Carbon
- 10. Lehigh Valley Hospital–Cedar Crest
- 11. Lehigh Valley Hospital-Hazleton
- 12. Lehigh Valley Hospital–Hecktown Oaks
- 13. Lehigh Valley Hospital–Muhlenberg
- 14. Lehigh Valley Hospital-Schuylkill, East Norwegian Street
- 15. Lehigh Valley Hospital–Schuylkill, South Jackson Street
- 16. Lehigh Valley Reilly Children's Hospital
- 17. Milton S. Hershey Medical Center